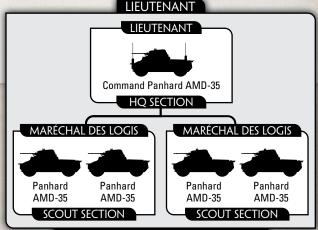

### **DEEP RECONNAISSANCE PLATOON**

### **PLATOON**

5 Panhard AMD-35

165 points

4 Panhard AMD-35

135 points

3 Panhard AMD-35

105 points

Deep Reconnaissance Platoons are Reconnaissance Platoons.

The French designed their Automitrailleuse de Découverte (AMD), Deep Reconnaissance Armoured Cars, to advance far ahead of their division to locate the enemy and report their movements. As they were expected to operate with little support apart from their own motorcyclists, the AMD needed to be capable of defending itself. The Panhard AMD modèle 1935 has a two-man turret armed with the excellent 25mm SA-35 gun, a shortened version of the towed 25mm SA-34 anti-tank gun that fires higher-powered ammunition to maintain its performance. The AMD-35 has two drivers, one facing forward and the other backwards, allowing it to

DEEP RECONNAISSANCE PLATOON

reverse out of an ambush. Its reliability, its ability to travel 186 miles (300km) on a tank of fuel, and its near-silent operation help make it one of the best armoured cars in service at the start of the war.