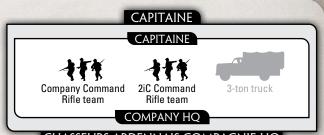

### **HEADQUARTERS**

### COMPAGNIE DE CHASSEURS ADENNAIS HQ

### **HEADQUARTERS**

Company HQ

30 points

#### **OPTION**

 Replace all Command Rifle teams with Command Motorcycle Rifle teams for +10 points or add 3-ton truck for +5 points.

The Motorcycle teams of a Chasseurs Ardennais Compagnie HQ use the Motorcycle Reconnaissance rules on pages 196 and 197 of the rulebook.

CHASSEURS ARDENNAIS COMPAGNIE HQ

The Chasseurs Ardennais were created to defend the eastern border of Belgium with Germany. Originally the 10<sup>th</sup> Line Regiment, on 10 March 1933, King Albert I changed the unit's name to Régiment des Chasseurs Ardennais. The Chasseurs Ardennais wear the emblem of a wild boar (an animal that is still found in the Ardennes). Their motto is "Resiste et Mords!" (Resist and bite!) The corps was expanded in March 1937, into three regiments and a bicycle battalion. 1st, 2nd and 3rd Régiment des Chasseurs Ardennais were located in Arlon, Bastogne and Vielsalm.