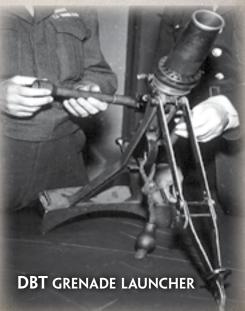

### **OPTIONAL MODELLING**

If you are a modeller and like converting, you might like to model your Belgian light machine-gunners with US BAR gunners. For the DBT grenade launcher you could use the Japanese light mortar, but improvising with the French 60mm mortar (FR701 or FR741) and some simple knife work will also work.