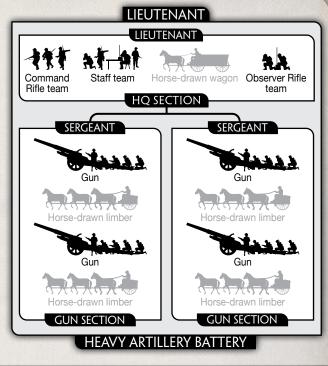

### HEAVY ARTILLERY BATTERY

#### **PLATOON HQ** Section with: 4 Obusier de 105 GP 225 points 2 Obusier de 105 GP 120 points 4 Obusier de 6" 370 points 2 Obusier de 6" 195 points 4 Canon de 105 mle 1913 245 points 2 Canon de 105 mle 1913 130 points 4 Canon de 120 mle 1931 355 points 2 Canon de 120 mle 1931 185 points 4 Obusier de 155 mle 1917 320 points 2 Obusier de 155 mle 1917 165 points

### **OPTIONS**

- Add Horse-drawn wagon and limbers for +5 points for the battery.
- Replace horse-drawn wagon and limbers with 3-ton trucks, or Latil tractors for +5 points for the battery.

The Belgian heavy artillery comes in an even greater variety, from French, German and British howitzers (obrusier) to locally made guns (canon).

Heavy Artillery Batteries may not be deployed in Ambush.