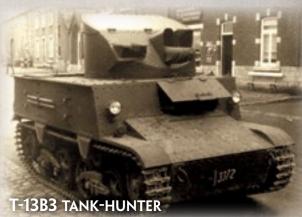

### CHASSEURS SELF-PROPELLED ANTI-TANK PLATOON

#### **PLATOON**

4 T-13B2 235 points 3 T-13B2 175 points

The T-13 tank-hunter mounted a 47mm FRC gun and a FM30 machine-gun mounted in a half-open turret on a Vickers chassis. This provided the Belgians with a good antitank weapon. Unfortunately they often had to be misused due to the lack of real tanks.