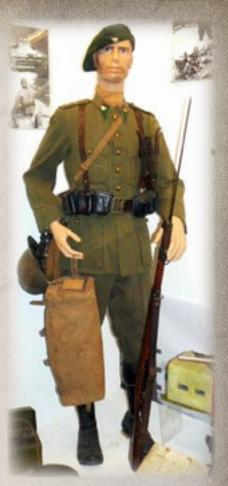

### MOTIVATION AND SKILL

The elite Belgian Regiment of Chasseurs Ardennais (Hunters from the Ardennes) are the best troops of the Royal Belgian Army. The are excellently trained and skilled fighters. Expert light infantrymen they fight to defend the forests of the Ardennes region. A Compagnie de Chasseurs Adennais is rated as Confident Veteran.

CHASSEURS ARDENNAIS COMPAGNIE HQ

The Chasseurs Ardennais were created to defend the eastern border of Belgium with Germany. Originally the 10<sup>th</sup> Line Regiment, on 10 March 1933, King Albert I changed the unit's name to Régiment des Chasseurs Ardennais. The Chasseurs Ardennais wear the emblem of a wild boar (an animal that is still found in the Ardennes). Their motto is "Resiste et Mords!" (Resist and bite!) The corps was expanded in March 1937, into three regiments and a bicycle battalion. 1st, 2nd and 3rd Régiment des Chasseurs Ardennais were located in Arlon, Bastogne and Vielsalm.

# **Modelling the Belgians**

Belgian infantry and gun crews can be represented in *Flames Of War* by using the French, as they were using very similar uniforms and helmets.

Chasseurs Ardennais are a bit harder, as you will most likely want to have models wearing the typical Chasseurs Ardennais beret. You could convert them yourself using heads of British commandos wearing berets. In reality, the Chasseurs berets were quite a bit bigger, but in 15mm you can easily get away with this.