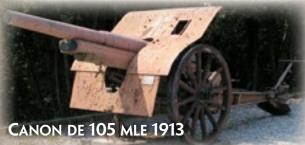

### HEAVY ARTILLERY BATTERY

#### **PLATOON HQ** Section with: 4 Obusier de 105 GP 225 points 2 Obusier de 105 GP 120 points 4 Obusier de 6" 370 points 2 Obusier de 6" 195 points 4 Canon de 105 mle 1913 245 points 2 Canon de 105 mle 1913 130 points 4 Canon de 120 mle 1931 355 points 2 Canon de 120 mle 1931 185 points 4 Obusier de 155 mle 1917 320 points 2 Obusier de 155 mle 1917 165 points

### **OPTIONS**

- Add Horse-drawn wagon and limbers for +5 points for the battery.
- Replace horse-drawn wagon and limbers with 3-ton trucks, or Latil tractors for +5 points for the battery.

The Belgian heavy artillery comes in an even greater variety, from French, German and British howitzers (obrusier) to locally made guns (canon).

Heavy Artillery Batteries may not be deployed in Ambush.