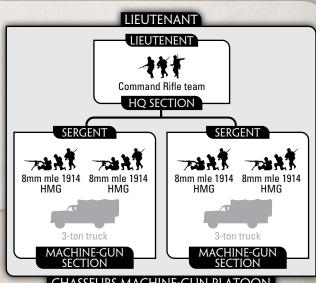

### CHASSEURS MACHINE-GUN PLATOON

### **PLATOON**

**HQ** Section with:

4 8mm mle 1914 HMG

130 points

2 8mm mle 1914 HMG

70 points

#### **OPTION**

Replace all Rifle teams with Motorcycle Rifle teams and 8mm mle 1914 HMG teams with Motorcycle HMG teams for +10 points per team or add 3-ton trucks for +5 points for the platoon.

Chasseurs Machine-gun Platoons with Motorcycle teams use the Motorcycle Reconnaissance rules on pages 196 and 197 of the rulebook.

CHASSEURS MACHINE-GUN PLATOON