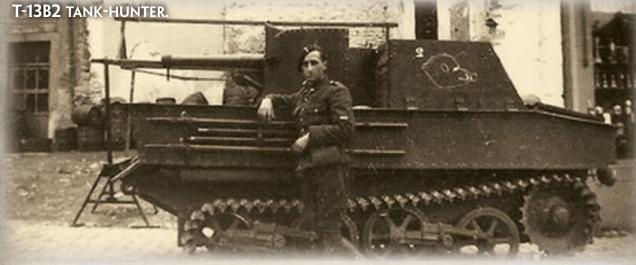

### CHASSEURS SELF-PROPELLED ANTI-TANK PLATOON

#### **PLATOON**

4 T-13B2 235 points 3 T-13B2 175 points

The T-13 tank-hunter mounted a 47mm FRC gun and a FM30 machine-gun mounted in a half-open turret on a Vickers chassis. This provided the Belgians with a good antitank weapon. Unfortunately they often had to be misused due to the lack of real tanks.