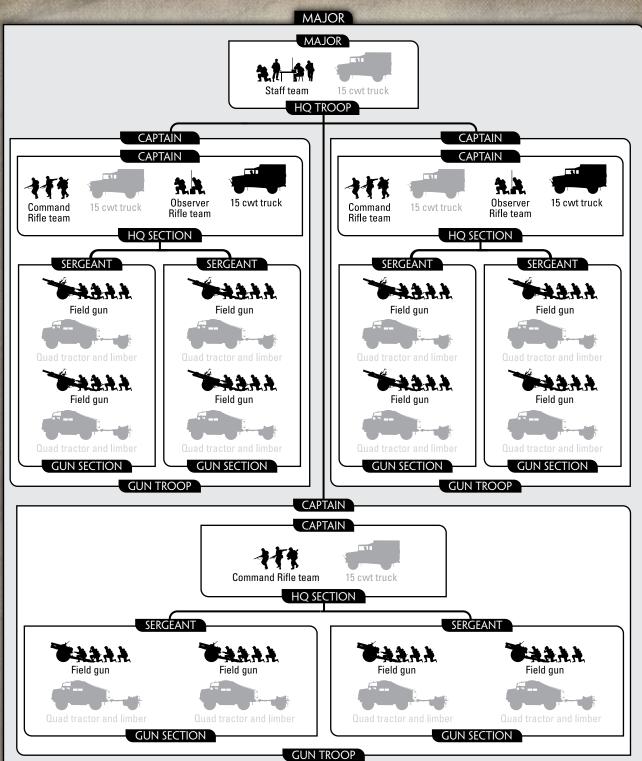

### FIELD BATTERY, ROYAL ARTILLERY -

### **PLATOON**

**HQ** Troop and:

3 Gun Troops with: 12 OQF 18/25 pdr

2 Gun Troops with:

8 OQF 18/25 pdr

1 Gun Troop with:

4 OQF 18/25 pdr

2 OQF 18/25 pdr

#### **OPTIONS**

- Add 15 cwt trucks and Quad tractors for +5 points per Gun Troop.
- Replace all 15 cwt trucks carrying Observer Rifle teams with OP Scout Carriers for +5 points per carrier.

Field Batteries, Royal Artillery may not be deployed in Ambush.

Batteries of the Royal Artillery and Royal Horse Artillery fought in support of the BEF throughout their brief campaign in Belgium and France in 1940. In the delaying actions during the withdrawal to Dunkirk, gunners were often forced to fire over open sights at German reconnaissance troops and Panzers trying to cut of the retreating British troops. When they did, they gave a good account of themselves.

### FIELD BATTERY, ROYAL ARTILLERY

Although a Field Battery, Royal Artillery is a single Support choice, each Gun Troop operates as a separate platoon with its own Command team. The Staff team is an Independent team.

Although they count as separate platoons for all other purposes, a Field Battery, Royal Artillery deploys as a single platoon, all at the same time. For example, all three Gun Troops are treated as a single platoon when calculating the number of platoons held in Reserve.

Note: The third Gun Troop does not have an Observer team. If the battery has OQF 4.5" howitzers, they will be from this troop and do not have an Observer team.