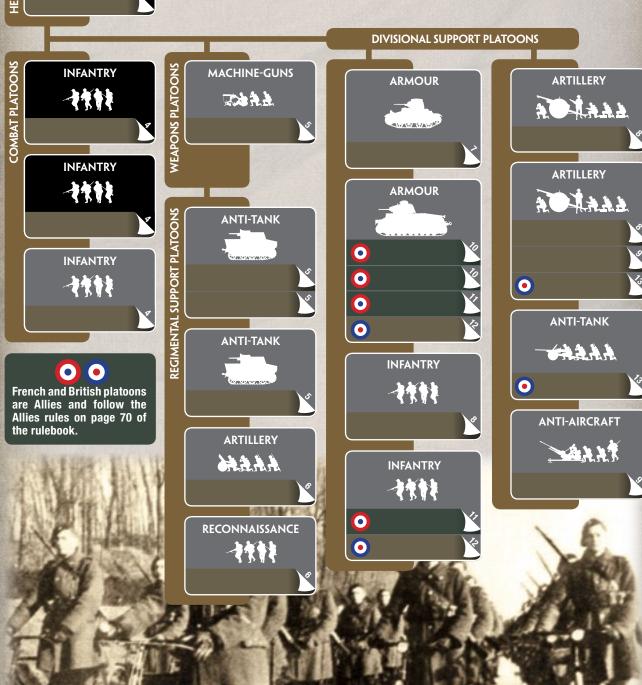

### **Compagnie de Chasseurs Adennais**

LIGHT INFANTRY COMPANY

(INFANTRY COMPANY)

You must field one platoon from each box shaded black and may field one platoon from each box shaded grey.

CHASSEURS ARDENNAIS BICYCLE TROOPS.

### **HEADQUARTERS**

### COMBAT PLATOONS

### WEAPONS PLATOONS

### REGIMENTAL SUPPORT PLATOONS

# **Divisional Support**