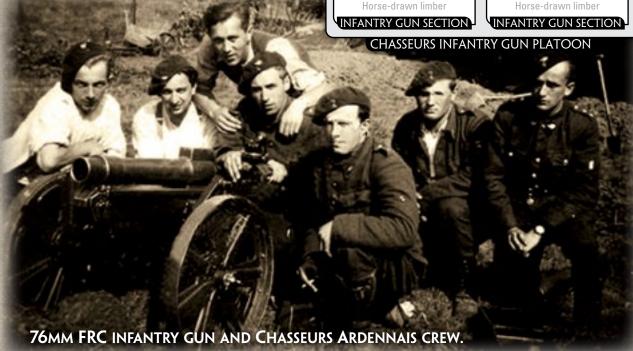

### **CHASSEURS INFANTRY GUN PLATOON**

### **PLATOON**

**HQ** Section with:

4 76mm FRC 3 76mm FRC 105 points 80 points

2 76mm FRC

55 points

### **OPTIONS**

- Add horse-drawn limbers for +5 points for the platoon.
- Add Observer Rifle team for +15 points.

The 76mm FRC infantry gun fills the duel roll of indirect mortar and as a direct fire gun.