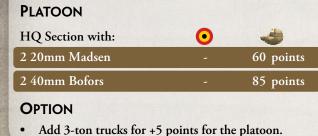

### LIGHT ANTI-AIRCRAFT PLATOON

In the field the Belgian had light 20mm Madsen anti-aircraft guns and medium 40mm Bofors guns to protect them from Luftwaffe ground-attack aircraft.

### **INFANTRY TEAMS**

| Team                    | Range    | ROF | Anti-tank | Firepower | Notes                         |
|-------------------------|----------|-----|-----------|-----------|-------------------------------|
| Rifle team              | 16"/40cm | 1   | 2         | 6         |                               |
| Rifle/MG team           | 16"/40cm | 2   | 2         | 6         |                               |
| MG team                 | 16"/40cm | 3   | 2         | 6         | ROF 2 when pinned down.       |
| Light Mortar team (DBT) | 16"/40cm | 1   | 1         | 4+        | Can fire over friendly teams. |
| VB team                 | 8"/20cm  | 2   | 1         | 4+        | Can fire over friendly teams. |
| Staff team              | 16"/40cm | 1   | 2         | 6         | Moves as a Heavy Gun team.    |