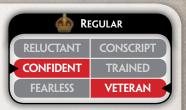

### MOTIVATION AND SKILL

The bulk of the British 3<sup>rd</sup> Division is made up of Regular Army units, and these were the units deployed on the flanks and available to support the Belgians at Leuven. Regular Platoons are rated as Confident Veteran.