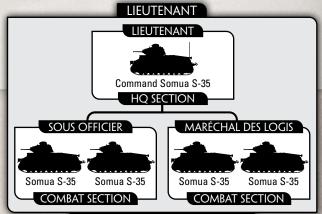

### **PLATOON**

5 Somua S-35

4 Somua S-35

3 Somua S-35

520 points 415 points

310 points

The Somua S-35 (pronounced saw-mwa) is considered by many to be the premier medium tank of the thirties with a classic combination of speed, range, armament and armour.

As a result of the battles at Hannut and Gembloux where Somua tanks inflicted heavy losses on German tanks, Panzer units were given orders to take on Hotchkiss tanks but to avoid long-range engagements with the dangerous S-35.