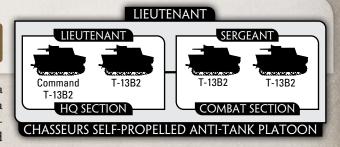

### CHASSEURS SELF-PROPELLED ANTI-TANK PLATOON

#### **PLATOON**

4 T-13B2 235 points 3 T-13B2 175 points

The T-13 tank-hunter mounted a 47mm FRC gun and a FM30 machine-gun mounted in a half-open turret on a Vickers chassis. This provided the Belgians with a good antitank weapon. Unfortunately they often had to be misused due to the lack of real tanks.