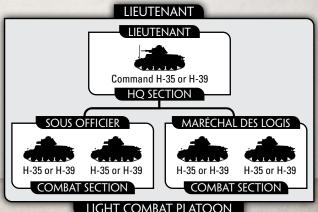

### **PLATOON**

5 Hotchkiss H-35 or H-39 (1 long and 4 short guns)

4 Hotchkiss H-35 or H-39 (1 long and 3 short guns)

3 Hotchkiss H-35 or H-39 (1 long and 2 short guns)

3 Hotchkiss H-35 or H-39 (3 long guns)

250 point

205 points

160 points

205 points

Of France's light mechanised divisions, the first two were equipped with the Hotchkiss H-35 light tank, while the third used the re-engined and updated H-39. After years of preparation, the divisions were at full strength for the battles in Belgium in May. There were five tanks in each platoon, and the platoon commander's tanks were armed with the long 37mm SA-38 gun.