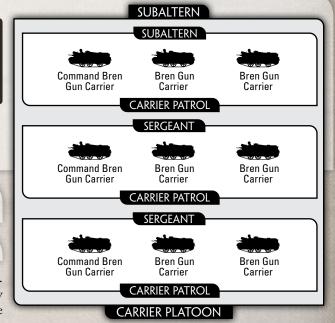

### CARRIER PLATOON \*

### **PLATOON**

**HQ** Section with:

3 Carrier Patrols

2 Carrier Patrols

1 Carrier Patrol

### d REGULAR

300 points

200 points

100 points

#### **OPTION**

 Arm up to one Bren Gun Carrier per Carrier Patrol with a Boys anti-tank rifle for +5 points per carrier.

Carrier Patrols operate as separate platoons, each with their own command team.

Carrier Patrols are Reconnaissance Platoons.

Each infantry battalion has a carrier platoon of three patrols. Each patrol has three Bren Gun Carriers, each crewed by an NCO, a driver/mechanic and a rifleman. The carriers are armed with a Bren light machine-gun, with one carrier in each patrol armed with a Boys anti-tank rifle as well.