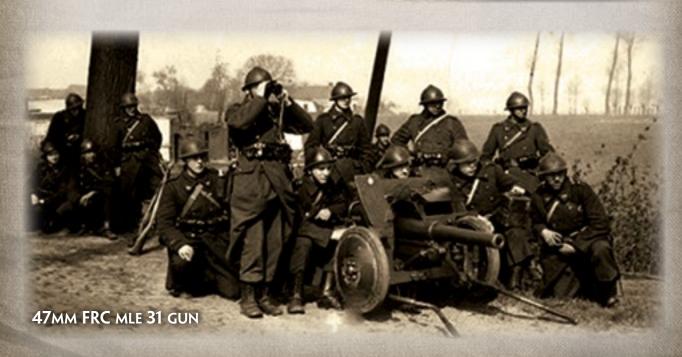

### CHASSEURS ANTI-TANK PLATOON

### **PLATOON**

**HQ** Section with:

4 47mm FRC mle 31

2 47mm FRC mle 31

135 points 75 points

### **OPTION**

Add Vickers Utility B Tractors for +5 points for the platoon.

The Chasseurs Ardennais also had towed anti-tank guns in the form of the 47mm FRC mle 1931 gun. These excellent guns are equal to any similar weapons in the German or Allied

In the hands of the Chasseurs Ardennais they can lay a devastating trap for any unsuspecting enemy tanks.