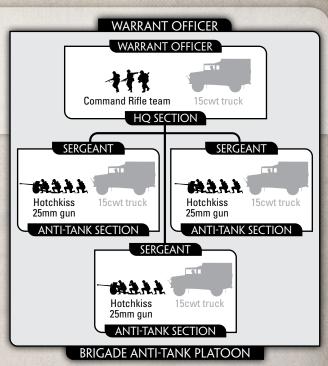

### BRIGADE ANTI-TANK PLATOON

### **PLATOON**

**HQ** Section with:

3 Hotchkiss 25mm

# REGULAR 70 points

#### **OPTION**

Add 15 cwt trucks for +5 points for the platoon.

Before the war there was debate about who would man the anti-tank guns, the infantry or the artillery. In the end, they ended up under Royal Artillery control. The invasion of Poland made the infantry rethink their ideas and request their own anti-tank guns.

By this time, all available 2 pdr anti-tank guns were needed by the artillery ant-tank regiments, so the infantry purchased Hotchkiss 25mm SA-34 anti-tank guns from the French instead. These guns were so light that they were carried on the back of the 15 cwt trucks rather than towed behind them. These equipped the brigade anti-tank company of three anti-tank platoons. An anti-tank platoon would be attached to each battalion, and assigned to the sector most vulnerable to tanks and most in need of anti-armour support.

Although the gunners had little time to familiarise themselves with these weapons, they held the Hotchkiss guns in high regard as an effective weapon.