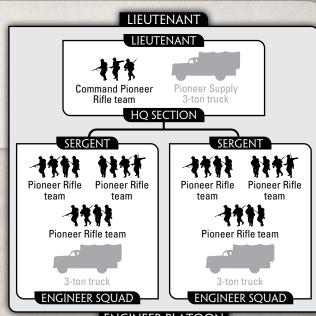

### **ENGINEER PLATOON**

### **PLATOON**

**HQ** Section with:

2 Engineer Squads

145 points

### **OPTIONS**

- Add 3-ton trucks for +5 points for the platoon.
- Add a Pioneer Supply 3-ton truck for +25 points.

Each Belgian division has a battalion of engineers. In the Ardennes their main mission was demolition work. These engineers were supported by *Chasseurs Ardennais* Division and the 1<sup>st</sup> Cavalry Division. Once completed the divisions and their engineers retreat northwards to the Maas River and join the main body of the Belgian army at the Dyle river.

**ENGINEER PLATOON** 