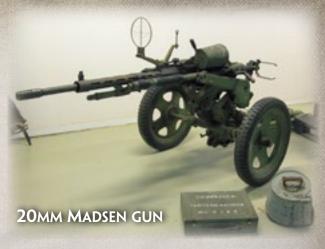

### LIGHT ANTI-AIRCRAFT PLATOON

In the field the Belgian had light 20mm Madsen anti-aircraft guns and medium 40mm Bofors guns to protect them from Luftwaffe ground-attack aircraft.

### **INFANTRY TEAMS**

| Team                    | Range    | ROF | Anti-tank | Firepower | Notes                         |
|-------------------------|----------|-----|-----------|-----------|-------------------------------|
| Rifle team              | 16"/40cm | 1   | 2         | 6         |                               |
| Rifle/MG team           | 16"/40cm | 2   | 2         | 6         |                               |
| MG team                 | 16"/40cm | 3   | 2         | 6         | ROF 2 when pinned down.       |
| Light Mortar team (DBT) | 16"/40cm | 1   | 1         | 4+        | Can fire over friendly teams. |
| VB team                 | 8"/20cm  | 2   | 1         | 4+        | Can fire over friendly teams. |
| Staff team              | 16"/40cm | 1   | 2         | 6         | Moves as a Heavy Gun team.    |