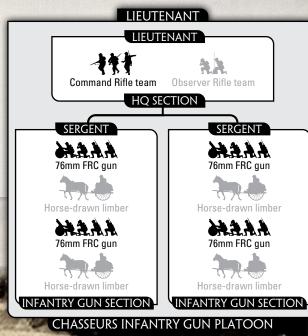

### **CHASSEURS INFANTRY GUN PLATOON**

### **PLATOON**

**HQ** Section with:

4 76mm FRC 3 76mm FRC 105 points 80 points

2 76mm FRC

55 points

### **OPTIONS**

- Add horse-drawn limbers for +5 points for the platoon.
- Add Observer Rifle team for +15 points.

The 76mm FRC infantry gun fills the duel roll of indirect mortar and as a direct fire gun.