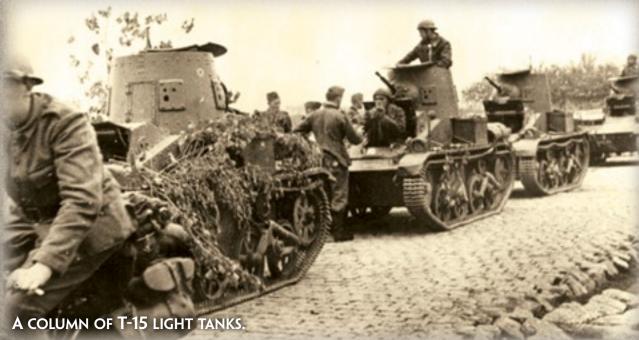

### MOTIVATION AND SKILL

Belgian Regular Divisional Support platoons are rated as Confident Trained.

Belgian Chasseurs Ardennais Divisional Support platoons are rated as Confident Veteran.

The T-15 light tank uses the same chassis as the British Mark VI light tank but with a different armament. The primary armament of the T-15 tank was the 13.2 mm Hotchkiss machine gun and a FM30 machine-gun on a anti-aircraft mount. The T-15 light tank served with both Cavalry Divisions.

A COLUMN OF T-15 LIGHT TANKS.