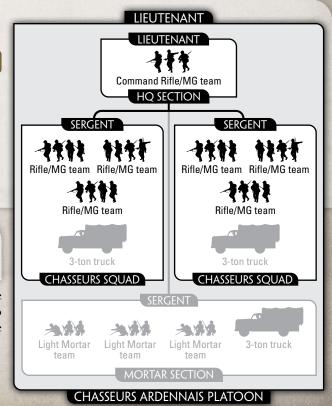

### **CHASSEURS ARDENNAIS PLATOON**

### **PLATOON**

**HQ** Section with:

2 Chasseurs Squads

145 points

### **OPTIONS**

- Replace all Rifle/MG teams with Motorcycle Rifle/ MG team for +10 points per team or add 3-ton trucks for +5 points for the platoon.
- Add up to three Light Mortar teams for +20 points per team or Motorcycle Light Mortar teams for +30 points per team.

Chasseurs Ardennais Platoons with Motorcycle teams use the Motorcycle Reconnaissance rules on pages 196 and 197 of the rulebook.

With 46 men, these elite Chasseurs Ardennais Platoons are smaller than normal platoons, but comparable in size to normal French and German platoons. They still pack quite a punch.