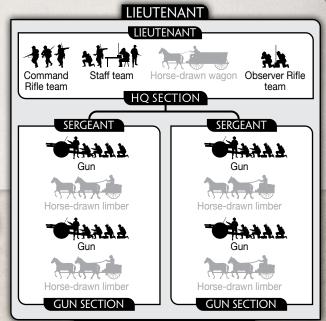

### HEAVY ARTILLERY BATTERY

#### **PLATOON HQ** Section with: 4 Obusier de 105 GP 225 points 2 Obusier de 105 GP 120 points 4 Obusier de 6" 370 points 2 Obusier de 6" 195 points 4 Canon de 105 mle 1913 245 points 2 Canon de 105 mle 1913 130 points 4 Canon de 120 mle 1931 355 points 2 Canon de 120 mle 1931 185 points 4 Obusier de 155 mle 1917 320 points 2 Obusier de 155 mle 1917 165 points

### **OPTIONS**

- Add Horse-drawn wagon and limbers for +5 points for the battery.
- Replace horse-drawn wagon and limbers with 3-ton trucks, or Latil tractors for +5 points for the battery.

The Belgian heavy artillery comes in an even greater variety, from French, German and British howitzers (obrusier) to locally made guns (canon).

Heavy Artillery Batteries may not be deployed in Ambush.