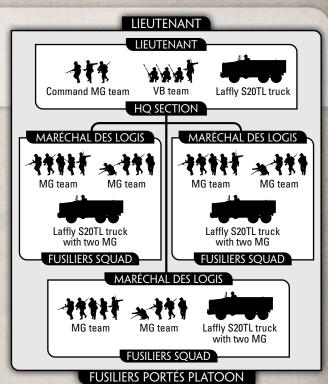

### **FUSILIERS PORTÉS PLATOON**

### **PLATOON**

HQ Section with:

3 Fusiliers Squads2 Fusiliers Squads

165 points120 points

Like Germany, the majority of France's infantry marched with horse-drawn guns in support. However, the mechanised divisions were superbly equipped with specialised trucks and armoured vehicles for almost every role imaginable. For the *Fusiliers Portés*, the vehicle is the Laffly S20TL VDP (*Voiture de Dragons Portés* or Truck-borne Dragoon Vehicle) truck.

The well-equipped *Fusiliers Portés* have twice the firepower of a normal infantry platoon with each squad having two Châtellarault FM 24/29 light machine-guns instead of one. The fusiliers mount their light machine-guns on anti-aircraft mounts on their squad's S20TL truck to protect them from marauding German aircraft while on the march.