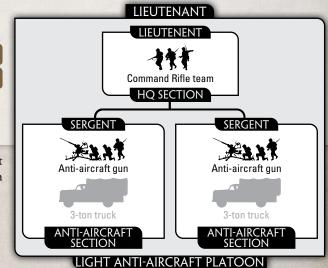

### LIGHT ANTI-AIRCRAFT PLATOON

In the field the Belgian had light 20mm Madsen anti-aircraft guns and medium 40mm Bofors guns to protect them from Luftwaffe ground-attack aircraft.