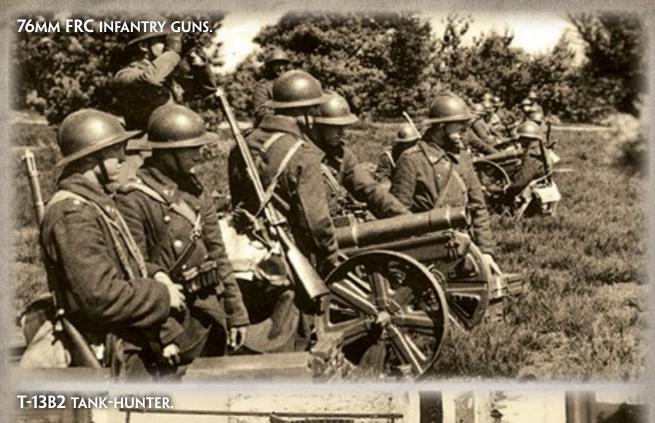

### **CHASSEURS INFANTRY GUN PLATOON**

### **PLATOON**

**HQ** Section with:

4 76mm FRC 3 76mm FRC 105 points 80 points

2 76mm FRC

55 points

### **OPTIONS**

- Add horse-drawn limbers for +5 points for the platoon.
- Add Observer Rifle team for +15 points.

The 76mm FRC infantry gun fills the duel roll of indirect mortar and as a direct fire gun.

#### **PLATOON**

4 T-13B2 235 points 3 T-13B2 175 points

The T-13 tank-hunter mounted a 47mm FRC gun and a FM30 machine-gun mounted in a half-open turret on a Vickers chassis. This provided the Belgians with a good antitank weapon. Unfortunately they often had to be misused due to the lack of real tanks.