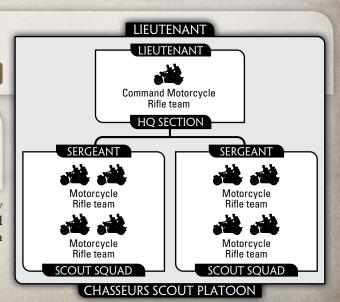

### **CHASSEURS SCOUT PLATOON**

### **PLATOON**

**HQ** Section with:

2 Scout Squads

130 points

Chasseurs Scout Platoons use the Motorcycle Reconnaissance rules on pages 196 and 197 of the rulebook.

Chasseurs Scout Platoons are also Reconnaissance Platoons when dismounted.

The motorcycle scouts are ideal for keeping tabs on the enemy movements as they move into Belgium. They can locate and expose the enemy so the defending *Chasseurs Ardennais* can bring their firepower to bear.