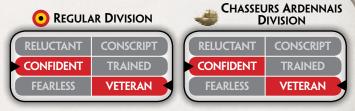

### MOTIVATION AND SKILL

The elite Belgian Regiment of Chasseurs Ardennais (Hunters from the Ardennes) are the best troops of the Royal Belgian Army. The are excellently trained and skilled fighters. Expert light infantrymen they fight to defend the forests of the Ardennes region. A Compagnie de Chasseurs Adennais is rated as Confident Veteran.

### MOTIVATION AND SKILL

Belgian Regular Divisional Support platoons are rated as Confident Trained.

Belgian Chasseurs Ardennais Divisional Support platoons are rated as Confident Veteran.

The T-15 light tank uses the same chassis as the British Mark VI light tank but with a different armament. The primary armament of the T-15 tank was the 13.2 mm Hotchkiss machine gun and a FM30 machine-gun on a anti-aircraft mount. The T-15 light tank served with both Cavalry Divisions.

| RELUCTANT | CONSCRIPT |
|-----------|-----------|
| CONFIDENT | TRAINED   |
| FEARLESS  | VETERAN   |