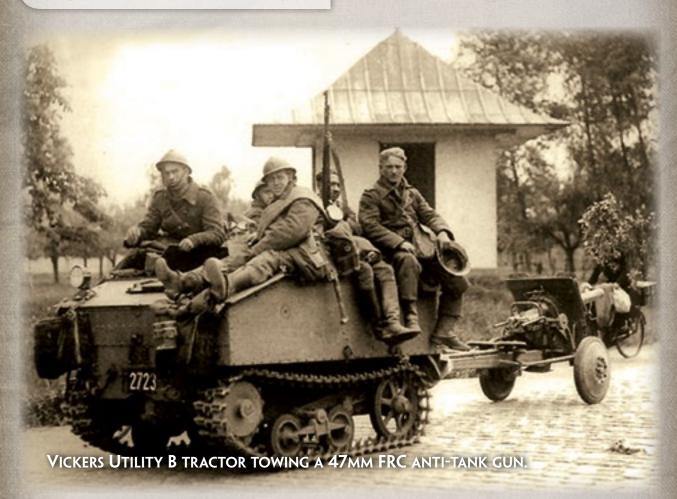

### **OPTION**

Add Vickers Utility B Tractors for +5 points for the platoon.

The Chasseurs Ardennais also had towed anti-tank guns in the form of the 47mm FRC mle 1931 gun. These excellent guns are equal to any similar weapons in the German or Allied

In the hands of the Chasseurs Ardennais they can lay a devastating trap for any unsuspecting enemy tanks.