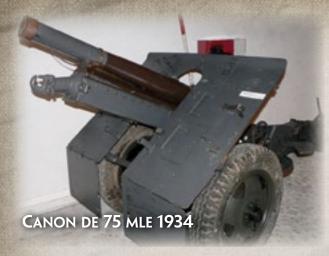

### LIGHT ARTILLERY BATTERY

### **PLATOON**

**HQ** Section with:

4 Canon de 75 mle 1934 2 Canon de 75 mle 1934 210 points 115 points

### **OPTIONS**

- Add horse-drawn wagon and limbers for +5 points for the battery.
- Replace horse-drawn wagon and limbers with 3-ton trucks or Latil tractors for +5 points for the battery.

Light Artillery Batteries may not be deployed in Ambush.

The main field guns of the Chasseurs Ardennais Division are the Swedish Bofors Canon de 75 mle 1934.

LIGHT ARTILLERY BATTERY