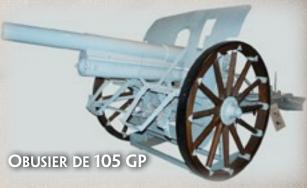

### HEAVY ARTILLERY BATTERY

#### **PLATOON HQ** Section with: 4 Obusier de 105 GP 225 points 2 Obusier de 105 GP 120 points 4 Obusier de 6" 370 points 2 Obusier de 6" 195 points 4 Canon de 105 mle 1913 245 points 2 Canon de 105 mle 1913 130 points 4 Canon de 120 mle 1931 355 points 2 Canon de 120 mle 1931 185 points 4 Obusier de 155 mle 1917 320 points 2 Obusier de 155 mle 1917 165 points

### **OPTIONS**

- Add Horse-drawn wagon and limbers for +5 points for the battery.
- Replace horse-drawn wagon and limbers with 3-ton trucks, or Latil tractors for +5 points for the battery.

The Belgian heavy artillery comes in an even greater variety, from French, German and British howitzers (obrusier) to locally made guns (canon).