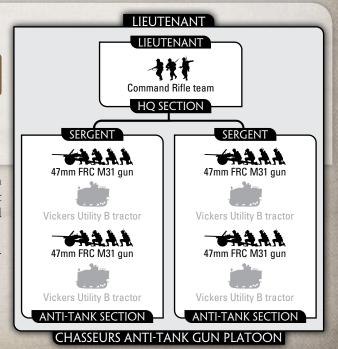

### CHASSEURS ANTI-TANK PLATOON

### **PLATOON**

**HQ** Section with:

4 47mm FRC mle 31

2 47mm FRC mle 31

135 points 75 points

### **OPTION**

Add Vickers Utility B Tractors for +5 points for the platoon.

The Chasseurs Ardennais also had towed anti-tank guns in the form of the 47mm FRC mle 1931 gun. These excellent guns are equal to any similar weapons in the German or Allied

In the hands of the Chasseurs Ardennais they can lay a devastating trap for any unsuspecting enemy tanks.