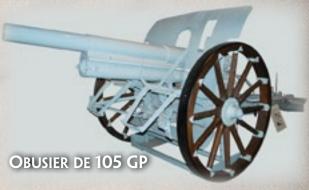

#### HEAVY ARTILLERY BATTERY

| PLATOON                   |            |
|---------------------------|------------|
| HQ Section with:          | •          |
| 4 Obusier de 105 GP       | 225 points |
| 2 Obusier de 105 GP       | 120 points |
| 4 Canon de 105 mle 1913   | 245 points |
| 2 Canon de 105 mle 1913   | 130 points |
| 4 Canon de 120 mle 1931   | 355 points |
| 2 Canon de 120 mle 1931   | 185 points |
| 4 Obusier de 155 mle 1917 | 320 points |
| 2 Obusier de 155 mle 1917 | 165 points |
|                           |            |

The Belgian heavy artillery comes in an even greater variety, from French, German and British howitzers (obrusier) to locally made guns (canon).

HEAVY ARTILLERY BATTERY