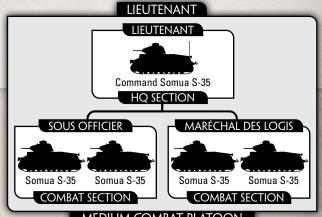

#### MEDIUM COMBAT PLATOON

#### **PLATOON**

5 Somua S-35

4 Somua S-35

3 Somua S-35

520 points 415 points

310 points

The Somua S-35 (pronounced saw-mwa) is considered by many to be the premier medium tank of the thirties with a classic combination of speed, range, armament and armour.

As a result of the battles at Hannut and Gembloux where Somua tanks inflicted heavy losses on German tanks, Panzer units were given orders to take on Hotchkiss tanks but to avoid long-range engagements with the dangerous S-35.