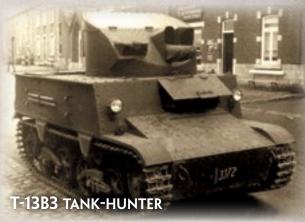

#### SELF-PROPELLED ANTI-TANK PLATOON

The T-13B2 mounted the 47mm FRC in a semi-open turret. These vehicles were designed as tank-hunters, but often found themselves being used in the tank role.

The T-13B3 tank-hunter improved on the design with an improved fully-armoured hull and an armoured enclosed turret.