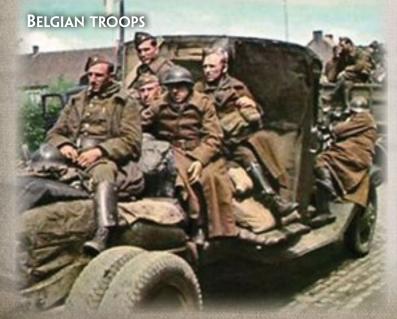

## Infanteriecompagnie/Compagnie d'infanterie

INFANTRY COMPANY

(INFANTRY COMPANY)

You must field one platoon from each box shaded black and may field one platoon from each box shaded grey.

BELGIAN INFANTRYMAN FIRING A FM30 LIGHT MACHINE-GUN ON A AA MOUNT.