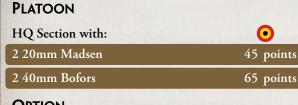

#### LIGHT ANTI-AIRCRAFT PLATOON

#### **OPTION**

• Add 3-ton trucks for +5 points for the platoon.

In the field the Belgian had light 20mm Madsen anti-aircraft guns and medium 40mm Bofors guns to protect them from Luftwaffe ground-attack aircraft.