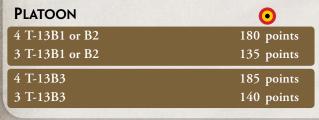

#### INFANTERIE ANTI-TANK PLATOON

#### **PLATOON**

HQ Section with:

4 47mm FRC mle 31 105 points 2 47mm FRC mle 31 55 points

#### **OPTION**

• Add Vickers Utility B Tractors for +5 points for the platoon.

The Canon de 47 (47mm FRC mle 31 anti-tank gun) was an excellent weapon. Its armour penetration was good, even though the design dated from 1931. Both armour piercing and high explosive ammunition were available.