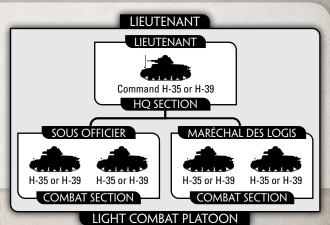

#### LIGHT COMBAT PLATOON

#### **PLATOON**

5 Hotchkiss H-35 or H-39 (1 long and 4 short guns)

4 Hotchkiss H-35 or H-39 (1 long and 3 short guns)

3 Hotchkiss H-35 or H-39 (1 long and 2 short guns)

3 Hotchkiss H-35 or H-39 (3 long guns) 250 point

205 points

160 points

100 point

205 points

Of France's light mechanised divisions, the first two were equipped with the Hotchkiss H-35 light tank, while the third used the re-engined and updated H-39. After years of preparation, the divisions were at full strength for the battles in Belgium in May. There were five tanks in each platoon, and the platoon commander's tanks were armed with the long 37mm SA-38 gun.