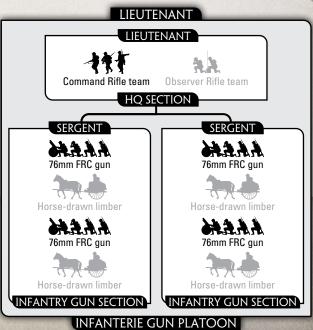

#### INFANTERIE GUN PLATOON -

#### **PLATOON**

**HQ** Section with:

476mm FRC

80 points 60 points

3 76mm FRC

40 points

276mm FRC

#### **OPTIONS**

- Add horse-drawn limbers for +5 points for the platoon.
- Add Observer Rifle team for +15 points.

The standard mortar/infantry gun was the FRC 76mm. This weapon looks like something between a mortar and an infantry gun. It could provide direct and indirect fire.