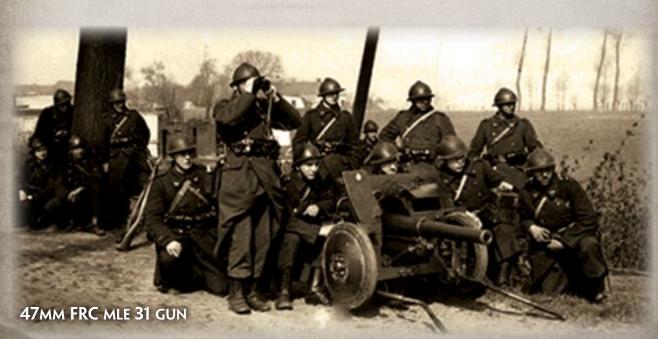

#### **OPTIONS**

- Add horse-drawn limbers for +5 points for the platoon.
- Add Observer Rifle team for +15 points.

The standard mortar/infantry gun was the FRC 76mm. This weapon looks like something between a mortar and an infantry gun. It could provide direct and indirect fire.