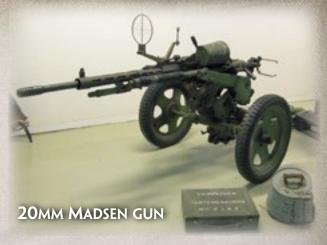

#### **OPTION**

• Add 3-ton trucks for +5 points for the platoon.

In the field the Belgian had light 20mm Madsen anti-aircraft guns and medium 40mm Bofors guns to protect them from Luftwaffe ground-attack aircraft.

### **GUN TEAMS**

| Weapon                                       | Mobility   | Range                 | ROF | Anti-tank | Firepower | Notes                                    |
|----------------------------------------------|------------|-----------------------|-----|-----------|-----------|------------------------------------------|
| Maxim HMG                                    | Man-packed | 24"/60cm              | 6   | 2         | 6         | ROF 3 when pinned down or moving.        |
| Hotchkiss HMG                                | Man-packed | 24"/60cm              | 6   | 2         | 6         | ROF 3 when pinned down or moving.        |
| 76mm FRC mle 32 gun<br>Firing Bombardment    | Man-packed | 24"/60cm<br>40"/100cm | 2   | 1<br>2    | 3+<br>6   | Smoke.<br>Smoke bombardment.             |
| 20mm Madsen gun                              | Light      | 16"/40cm              | 4   | 5         | 5+        | Anti-aircraft                            |
| 40mm Bofors mle 36 gun                       | Immobile   | 24"/60cm              | 4   | 6         | 4+        | Anti-aircraft, Turntable.                |
| 47mm FRC mle 31 gun                          | Light      | 24"/60cm              | 3   | 6         | 4+        | Gun shield.                              |
| Canon de 75 mle 1897                         | Heavy      | 24"/60cm              | 2   | 8         | 3+        | Gun shield, Smoke.                       |
| Firing bombardments                          |            | 64"/160cm             | - 1 | 3         | 6         | Smoke bombardment.                       |
| Canon de 75 TR<br>Firing bombardments        | Heavy      | 24"/60cm<br>72"/180cm | 2   | 7 3       | 3+<br>6   | Gun shield, Smoke.<br>Smoke bombardment. |
| Canon de 105 mle 1913<br>Firing bombardments | Immobile   | 24"/60cm<br>80"/200cm | 1   | 9         | 2+<br>4+  | Gun shield.                              |
| Obusier de 105 GP                            | Immobile   | 24"/60cm              |     |           |           | D                                        |
| Firing bombardments                          | Immobile   | 72"/180cm             | 1   | 9         | 2+<br>4+  | Breakthrough gun, Gun shield.            |
| Canon de 120 mle 1931                        | Heavy      | 32"/80cm              | 1   | 12        | 2+        | Breakthrough gun.                        |
| Firing bombardments                          |            | 88"/220cm             | - W | 4         | 3+        |                                          |
| Obusier de 155 mle 1917                      | Immobile   | 16"/40cm              | 1   | 10        | 1+        | Bunker buster, Gun shield.               |
| Firing bombardments                          |            | 72"/180cm             | -   | 5         | 2+        |                                          |
| BRITISH GUNS                                 |            |                       |     |           |           |                                          |
| Hotchkiss 25mm gun                           | Light      | 16"/40cm              | 3   | 6         | 5+        | Gun shield, No HE.                       |
| OQF 18/25 pdr gun                            | Heavy      | 24"/60cm              | 2   | 8         | 3+        | Gun shield, Smoke, Turntable.            |
| Firing bombardments                          |            | 72"/180cm             |     | 4         | 5+        | Smoke bombardment.                       |