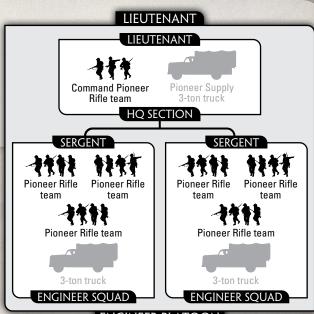

#### **ENGINEER PLATOON**

#### **PLATOON**

**HQ** Section with:

2 Engineer Squads

110 points

#### **OPTIONS**

- Add 3-ton trucks for +5 points for the platoon.
- Add a Pioneer Supply 3-ton truck for +25 points.

Each Belgian division has a battalion of engineers. In the Ardennes their main mission was demolition work. These engineers were supported by *Chasseurs Ardennais* Division and the 1<sup>st</sup> Cavalry Division. Once completed the divisions and their engineers retreat northwards to the Maas River and join the main body of the Belgian army at the Dyle river.