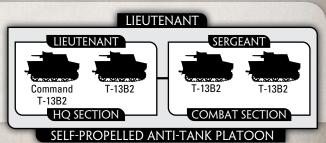

#### SELF-PROPELLED ANTI-TANK PLATOON

The T-13B2 mounted the 47mm FRC in a semi-open turret. These vehicles were designed as tank-hunters, but often found themselves being used in the tank role.

The T-13B3 tank-hunter improved on the design with an improved fully-armoured hull and an armoured enclosed turret.