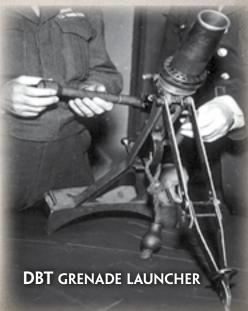

#### **OPTION**

 Add up to three Light Mortar teams for +15 points per team.

Belgian infantry platoons were large, 65 men in total. Every platoon had four FM30 light machine-guns and three DBT grenade launchers (light mortars). This provided ample firepower.

### **INFANTRY TEAMS**

| Team                    | Range    | ROF | Anti-tank | Firepower | Notes                         |
|-------------------------|----------|-----|-----------|-----------|-------------------------------|
| Rifle team              | 16"/40cm | 1   | 2         | 6         |                               |
| Rifle/MG team           | 16"/40cm | 2   | 2         | 6         |                               |
| MG team                 | 16"/40cm | 3   | 2         | 6         | ROF 2 when pinned down.       |
| Light Mortar team (DBT) | 16"/40cm | 1   | 1         | 4+        | Can fire over friendly teams. |
| VB team                 | 8"/20cm  | 2   | 1         | 4+        | Can fire over friendly teams. |
| Staff team              | 16"/40cm | 1   | 2         | 6         | Moves as a Heavy Gun team.    |