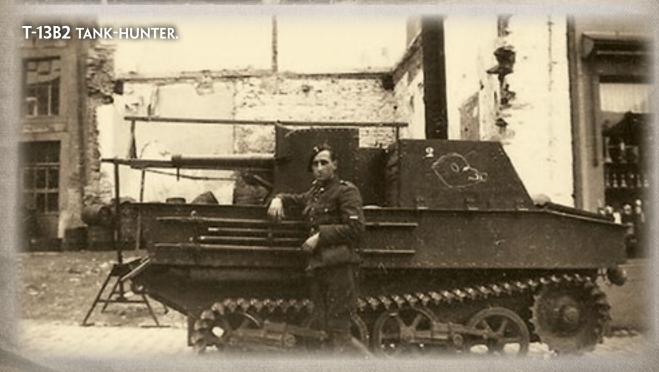

#### SELF-PROPELLED ANTI-TANK PLATOON

The T-13B2 mounted the 47mm FRC in a semi-open turret. These vehicles were designed as tank-hunters, but often found themselves being used in the tank role.

The T-13B3 tank-hunter improved on the design with an improved fully-armoured hull and an armoured enclosed turret.