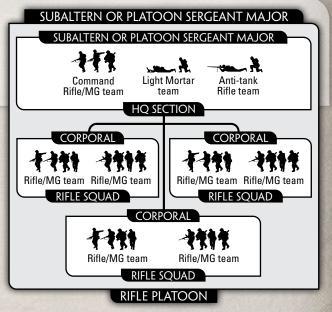

## Infanteriecompagnie/Compagnie d'infanterie

INFANTRY COMPANY

(INFANTRY COMPANY)

You must field one platoon from each box shaded black and may field one platoon from each box shaded grey.

BELGIAN INFANTRYMAN FIRING A FM30 LIGHT MACHINE-GUN ON A AA MOUNT.

#### MOTIVATION AND SKILL

The core of the Belgian army were the infantry divisions. The Belgians fought with great courage and determination against the invading Germans in 1940. An Infanteriecompagniel Compagnie d'infanterie is rated as Confident Trained.

#### **PLATOON**

**HQ** Section with:

4 Infanterie Squads

155 points120 points

3 Infanterie Squads

#### **OPTION**

 Add up to three Light Mortar teams for +15 points per team.

Belgian infantry platoons were large, 65 men in total. Every platoon had four FM30 light machine-guns and three DBT grenade launchers (light mortars). This provided ample firepower.