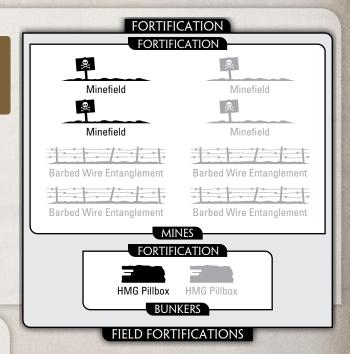

## **Field Fortifications**

The Belgians had a number of strong forts in strategic locations in Belgium, but also relied on a number of fixed defensive lines. These lines were based on Pillboxes, mostly 200 to 700 metres apart, reinforced with barbed wire and mines. These lines, such as those on the border, and in central Belgium on the KW line, were held by infantry divisions and were designed to hold the Germans until Belgium's allies could arrive to join the battle.

#### FIELD FORTIFICATIONS

#### **FORTIFICATIONS**

1 HMG Pillbox with:
4 Minefields
250 points
3 Minefields
200 points
2 Minefields
150 points

#### **OPTIONS**

- Add an additional HMG Pillbox for +50 points.
- Replace up to one HMG Pillbox with a Twin HMG Pillbox for +35 points, a 47mm Anti-tank Pillbox for +35 points, or a 60mm Anti-tank Pillbox for +230 points.
- Add Barbed Wire Entanglement for +10 points per entanglement.
- Replace up to two Barbed Wire Entanglements with Anti-tank Obstacles for +90 points per Obstacle.

A company with Field Fortifications is a Fortified Company and always uses the Prepared Positions special rule (see page 264 of the rulebook), even in missions that do not normally use this rule.