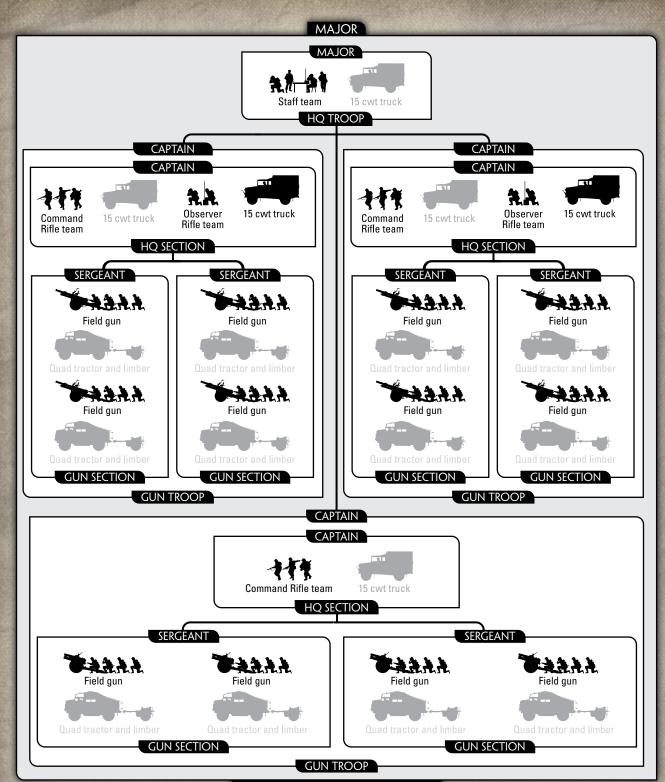

#### FIELD BATTERY, ROYAL ARTILLERY -

#### **PLATOON**

**HQ** Troop and:

3 Gun Troops with: 12 OQF 18/25 pdr

2 Gun Troops with:

8 OQF 18/25 pdr

1 Gun Troop with:

4 OQF 18/25 pdr

2 OQF 18/25 pdr

#### **OPTIONS**

- Add 15 cwt trucks and Quad tractors for +5 points per Gun Troop.
- Replace all 15 cwt trucks carrying Observer Rifle teams with OP Scout Carriers for +5 points per carrier.

Field Batteries, Royal Artillery may not be deployed in Ambush.

Batteries of the Royal Artillery and Royal Horse Artillery fought in support of the BEF throughout their brief campaign in Belgium and France in 1940. In the delaying actions during the withdrawal to Dunkirk, gunners were often forced to fire over open sights at German reconnaissance troops and Panzers trying to cut of the retreating British troops. When they did, they gave a good account of themselves.

#### FIELD BATTERY, ROYAL ARTILLERY

Although a Field Battery, Royal Artillery is a single Support choice, each Gun Troop operates as a separate platoon with its own Command team. The Staff team is an Independent team.

Although they count as separate platoons for all other purposes, a Field Battery, Royal Artillery deploys as a single platoon, all at the same time. For example, all three Gun Troops are treated as a single platoon when calculating the number of platoons held in Reserve.

**Note:** The third Gun Troop does not have an Observer team. If the battery has OQF 4.5" howitzers, they will be from this troop and do not have an Observer team.