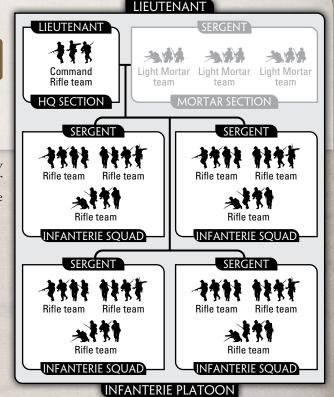

#### INFANTERIE PLATOON

#### **PLATOON**

**HQ** Section with:

4 Infanterie Squads

155 points120 points

3 Infanterie Squads

#### **OPTION**

 Add up to three Light Mortar teams for +15 points per team.

Belgian infantry platoons were large, 65 men in total. Every platoon had four FM30 light machine-guns and three DBT grenade launchers (light mortars). This provided ample firepower.