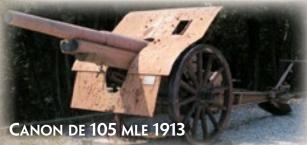

#### HEAVY ARTILLERY BATTERY

| PLATOON                   |            |
|---------------------------|------------|
| HQ Section with:          | •          |
| 4 Obusier de 105 GP       | 225 points |
| 2 Obusier de 105 GP       | 120 points |
| 4 Canon de 105 mle 1913   | 245 points |
| 2 Canon de 105 mle 1913   | 130 points |
| 4 Canon de 120 mle 1931   | 355 points |
| 2 Canon de 120 mle 1931   | 185 points |
| 4 Obusier de 155 mle 1917 | 320 points |
| 2 Obusier de 155 mle 1917 | 165 points |
|                           |            |

#### **GUNS AND VEHICLES**

| Dutch Name                | Foreign Name           | Suitable Model                     | Model to Use |
|---------------------------|------------------------|------------------------------------|--------------|
| T-13B1                    |                        | Light Mk VI B/C*                   | BR002        |
| T-13B2                    |                        | Light Mk VI B/C*                   | BR002        |
| T-13B3                    |                        | Light Mk VI B/C*                   | BR002        |
| T-15                      |                        | Light Mk VI B/C*                   | BR002        |
| ACG-1                     | AMC-35                 | AMR-35                             | FR011        |
| 20mm Madsen gun           |                        | 20mm Oerlikon gun                  | BR181        |
| 40mm Bofors mle 36 gun    | 40mm Bofors gun        | 40mm Bofors gun                    | BSO505       |
| 47mm FRC mle 31 gun       |                        | TAC 47mm Schneider (wheels on trai | l) RO510     |
| 76mm FRC mle 32 gun       |                        | Type 92 70mm (no shield)           | JP560        |
| Canon de 75 mle 1934      | 75mm Bofors model 1934 | OQF 25 pdr gun                     |              |
| Canon de 75 mle 1897      | 75mm mle 1897          | 75mm mle 1897                      | FRO505       |
| Canon de 75 TR            | Krupp 7.5cm K05        | Italian 75/27                      | ISO505       |
| Canon de 105 mle 1913     | 105mm L mle 1913 S     | Italian 105/28                     | IT590        |
| Obusier de 105 GP         | Krupp 10.5cm leFH16    |                                    | -            |
| Canon de 120 mle 1931     |                        | 122mm A19 gun                      | SBX18        |
| Obusier de 6"             |                        | 155mm C mle 1917 S (no shield)     | FRO507       |
| Obusier de 155 mle 1917   | 155mm C mle 1917 S     | 155mm C mle 1917 S                 | FRO507       |
| GMC mle 1937 truck        |                        | Opel Blitz truck                   | GE431        |
| Vickers Utility B tractor |                        |                                    |              |
| Latil tractor             |                        | TL-37 tractor                      | IT271        |