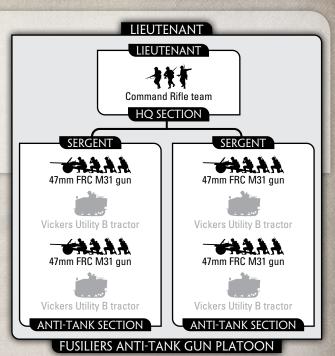

#### INFANTERIE ANTI-TANK PLATOON

#### **PLATOON**

HQ Section with:

4 47mm FRC mle 31 105 points 2 47mm FRC mle 31 55 points

#### **OPTION**

• Add Vickers Utility B Tractors for +5 points for the platoon.

The Canon de 47 (47mm FRC mle 31 anti-tank gun) was an excellent weapon. Its armour penetration was good, even though the design dated from 1931. Both armour piercing and high explosive ammunition were available.