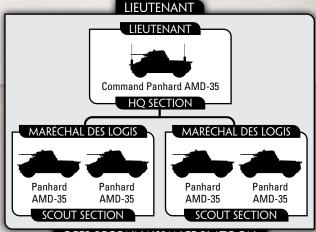

#### **DEEP RECONNAISSANCE PLATOON**

#### **PLATOON**

5 Panhard AMD-35

165 points 135 points

4 Panhard AMD-35

105 points

3 Panhard AMD-35

Deep Reconnaissance Platoons are Reconnaissance Platoons.

The French designed their Automitrailleuse de Découverte (AMD), Deep Reconnaissance Armoured Cars, to advance far ahead of their division to locate the enemy and report their movements. As they were expected to operate with little support apart from their own motorcyclists, the AMD needed to be capable of defending itself. The Panhard AMD modèle 1935 has a two-man turret armed with the excellent 25mm SA-35 gun, a shortened version of the towed 25mm SA-34 anti-tank gun that fires higher-powered ammunition to maintain its performance. The AMD-35 has two drivers, one facing forward and the other backwards, allowing it to

#### DEEP RECONNAISSANCE PLATOON

reverse out of an ambush. Its reliability, its ability to travel 186 miles (300km) on a tank of fuel, and its near-silent operation help make it one of the best armoured cars in service at the start of the war.