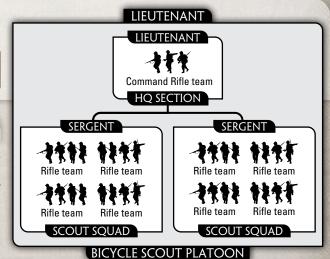

#### **BICYCLE SCOUT PLATOON**

## PLATOON HQ Section with:

2 Bicycle Scout Squads 155 points
1 Bicycle Scout Squads 85 points

Bicycle Scout Platoons are Reconnaissance Platoons.

The infantry divisions reconnaissance troops were mounted on bicycles to help get them to and from the enemy's front, but they would dismount fully reconnoitre the enemy positions.