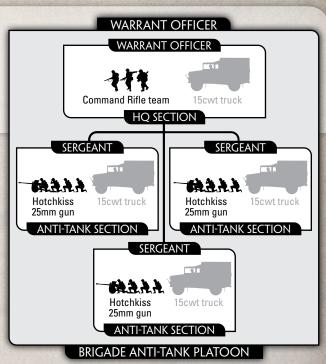

#### BRIGADE ANTI-TANK PLATOON

#### **PLATOON**

**HQ** Section with:

3 Hotchkiss 25mm

REGULAR
70 points

#### **OPTION**

Add 15 cwt trucks for +5 points for the platoon.

Before the war there was debate about who would man the anti-tank guns, the infantry or the artillery. In the end, they ended up under Royal Artillery control. The invasion of Poland made the infantry rethink their ideas and request their own anti-tank guns.

By this time, all available 2 pdr anti-tank guns were needed by the artillery ant-tank regiments, so the infantry purchased Hotchkiss 25mm SA-34 anti-tank guns from the French instead. These guns were so light that they were carried on the back of the 15 cwt trucks rather than towed behind them. These equipped the brigade anti-tank company of three anti-tank platoons. An anti-tank platoon would be attached to each battalion, and assigned to the sector most vulnerable to tanks and most in need of anti-armour support.

Although the gunners had little time to familiarise themselves with these weapons, they held the Hotchkiss guns in high regard as an effective weapon.