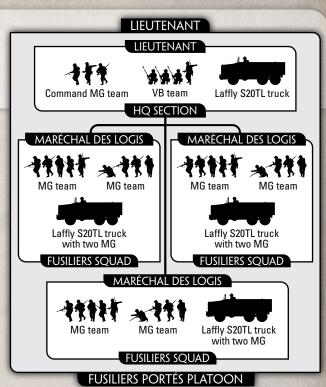

#### **FUSILIERS PORTÉS PLATOON**

#### **PLATOON**

**HQ** Section with:

3 Fusiliers Squads2 Fusiliers Squads

165 points120 points

Like Germany, the majority of France's infantry marched with horse-drawn guns in support. However, the mechanised divisions were superbly equipped with specialised trucks and armoured vehicles for almost every role imaginable. For the *Fusiliers Portés*, the vehicle is the Laffly S20TL VDP (*Voiture de Dragons Portés* or Truck-borne Dragoon Vehicle) truck.

The well-equipped *Fusiliers Portés* have twice the firepower of a normal infantry platoon with each squad having two Châtellarault FM 24/29 light machine-guns instead of one. The fusiliers mount their light machine-guns on anti-aircraft mounts on their squad's S20TL truck to protect them from marauding German aircraft while on the march.