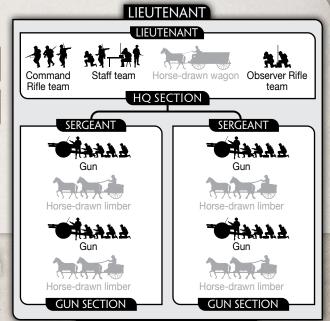

#### LIGHT ARTILLERY BATTERY

#### **PLATOON**

**HQ** Section with:

- 4 Canon de 75 mle 1897 2 Canon de 75 mle 1897
- 225 points
  120 points
- 4 Canon de 75 TR

165 points

2 Canon de 75 TR

90 points

#### **OPTIONS**

- Add horse-drawn wagon and limbers for +5 points for the battery.
- Replace horse-drawn wagon and limbers with 3-ton trucks or Latil tractors for +5 points for the battery.

Light Artillery Batteries may not be deployed in Ambush.

The main field guns of the Belgian army's regular divisions are French Canon de 75 mle 1897 (75mm mle 1897) and German Canon de 75 TR (75/27) guns.

LIGHT ARTILLERY BATTERY