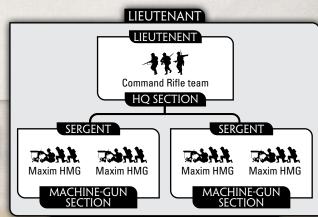

#### INFANTERIE MACHINE-GUN PLATOON \*

#### **PLATOON**

**HQ** Section with:

2 Machine-gun Sections

100 points

1 Machine-gun Section

55 points

Infanterie Machine-gun Platoons may make Combat Attachments to Infanterie Platoons.

The standard heavy machine-gun in active and first reserve infantry divisions was the 7.65mm Maxim model 1908 heavy machine-gun.

INFANTERIE MACHINE-GUN PLATOON