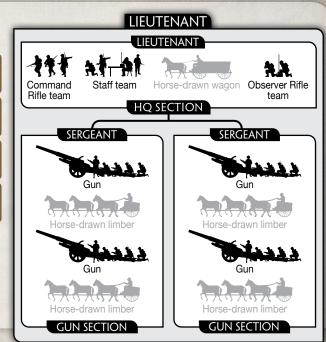

#### INFANTERIE GUN PLATOON -

#### **PLATOON**

**HQ** Section with:

476mm FRC

80 points 60 points

3 76mm FRC

40 points

276mm FRC

#### **OPTIONS**

- Add horse-drawn limbers for +5 points for the platoon.
- Add Observer Rifle team for +15 points.

The standard mortar/infantry gun was the FRC 76mm. This weapon looks like something between a mortar and an infantry gun. It could provide direct and indirect fire.