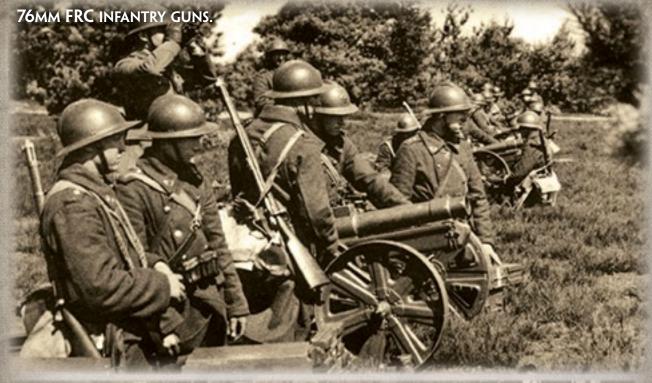

#### **OPTIONS**

- Add horse-drawn limbers for +5 points for the platoon.
- Add Observer Rifle team for +15 points.

The standard mortar/infantry gun was the FRC 76mm. This weapon looks like something between a mortar and an infantry gun. It could provide direct and indirect fire.