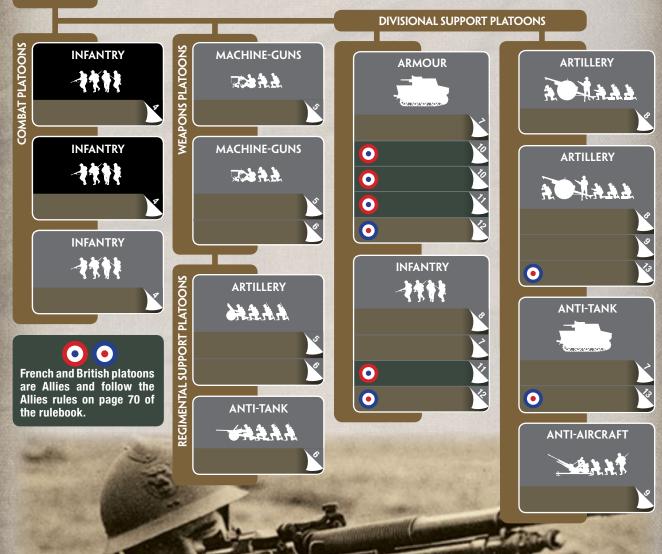

## Infanteriecompagnie/Compagnie d'infanterie

INFANTRY COMPANY

(INFANTRY COMPANY)

You must field one platoon from each box shaded black and may field one platoon from each box shaded grey.

BELGIAN INFANTRYMAN FIRING A FM30 LIGHT MACHINE-GUN ON A AA MOUNT.

#### **COMBAT PLATOONS**

#### **WEAPONS PLATOONS**

#### REGIMENTAL SUPPORT PLATOONS