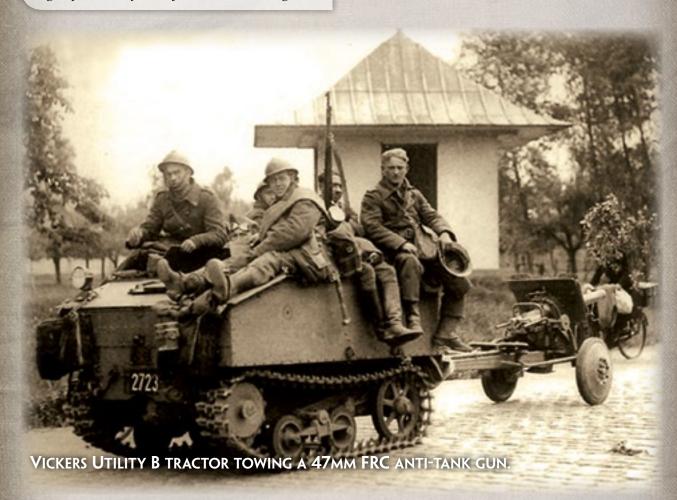

#### **OPTION**

• Add Vickers Utility B Tractors for +5 points for the platoon.

The Canon de 47 (47mm FRC mle 31 anti-tank gun) was an excellent weapon. Its armour penetration was good, even though the design dated from 1931. Both armour piercing and high explosive ammunition were available.