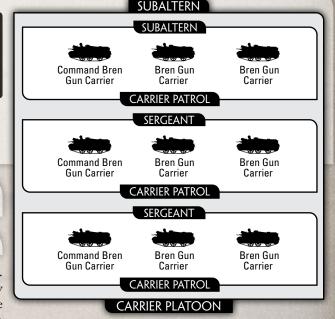

#### CARRIER PLATOON \*

#### **PLATOON**

**HQ** Section with:

3 Carrier Patrols

2 Carrier Patrols

1 Carrier Patrol

### d REGULAR

300 points 200 points

100 points

#### **OPTION**

 Arm up to one Bren Gun Carrier per Carrier Patrol with a Boys anti-tank rifle for +5 points per carrier.

Carrier Patrols operate as separate platoons, each with their own command team.

Carrier Patrols are Reconnaissance Platoons.

Each infantry battalion has a carrier platoon of three patrols. Each patrol has three Bren Gun Carriers, each crewed by an NCO, a driver/mechanic and a rifleman. The carriers are armed with a Bren light machine-gun, with one carrier in each patrol armed with a Boys anti-tank rifle as well.