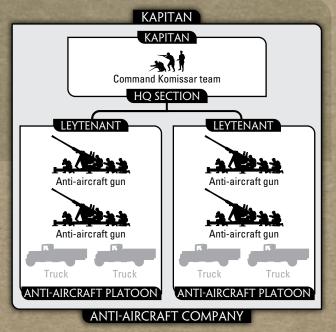

## **ANTI-AIRCRAFT COMPANY**

#### COMPANY

**HQ** Section with:

4 37mm obr 1939

140 points

2 37mm obr 1939

70 points

#### **OPTION**

• Add trucks for +5 points for the company

Though limited in number the men and women of the Antiaircraft Companies work had to hold off enemy attacks. They guard the command, artillery and supply echelons, protecting them from the roaming enemy ground-attack