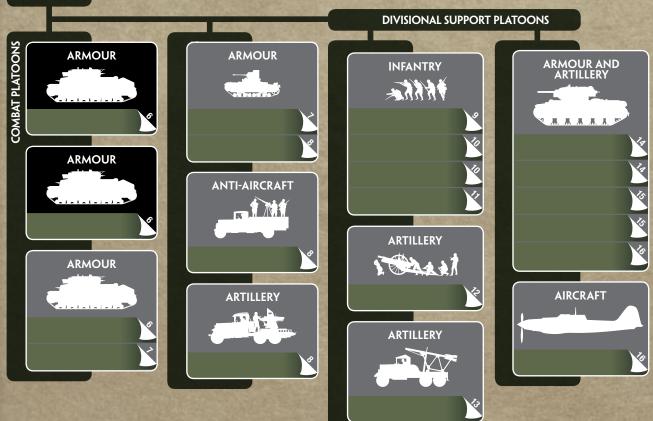

# SREDNIY TANKOVY BATALON

# SREDNIY TANKOVY BATALON

**MEDIUM TANK BATTALION** 

(TANK COMPANY)

You must field one company or platoon from each box shaded black and may field one company or platoon from each box shaded grey.

# **COMBAT COMPANIES**