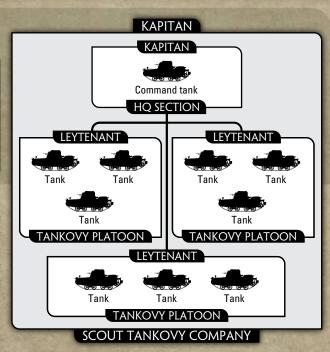

# SCOUT TANKOVY COMPANY

## COMPANY

| 10 T-38 | 225 points |
|---------|------------|
| 9 T-38  | 195 points |
| 8 T-38  | 165 points |
| 7 T-38  | 140 points |
| 6 T-38  | 115 points |
| 5 T-38  | 90 points  |

The little T-38 amphibious light tank was used by the Red Army as a scout tank. However, this was scouting in the Soviet manner. The scout tanks would go forward and engage the enemy, if the enemy was weak they would continue to advance. If the enemy was strong, their destruction and the sounds of battle would alert the Soviet commanders to the strength of the enemy in that sector.