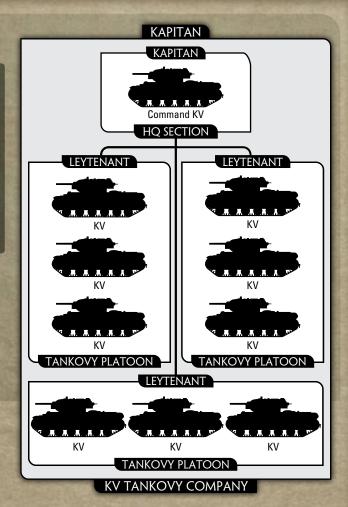

## **KV TANKOVY COMPANY**

#### COMPANY

| 10 KV-1 obr 1940 | 3350 points |
|------------------|-------------|
| 9 KV-1 obr 1940  | 2845 points |
| 8 KV-1 obr 1940  | 2390 points |
| 7 KV-1 obr 1940  | 1980 points |
| 6 KV-1 obr 1940  | 1625 points |
| 5 KV-1 obr 1940  | 1275 points |
| 4 KV-1 obr 1940  | 1020 points |
| 3 KV-1 obr 1940  | 765 points  |
| 2 KV-1 obr 1940  | 510 points  |
| 1 KV-1 obr 1940  | 255 points  |

#### **OPTION**

- Replace any or all KV-1 obr 1940 tanks with KV-1 obr 1941 tanks for +100 points per tank.
- Replace any or all KV-1 obr 1940 tanks with KV-1e tanks for +110 points per tank.
- Replace any or all KV-1 obr 1939 tanks with KV-2 tanks at no cost.