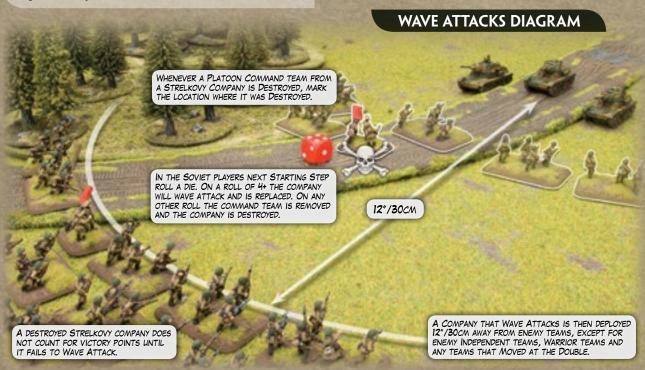

Whenever a Platoon Command team from a Strelkovy Company is Destroyed, mark the location where it was Destroyed.

Place the new Strelkovy Company anywhere on the table such that it is In Command and closer to your closest Deployment Area than the location where the Platoon Command team was Destroyed. If you do not have a Deployment Area, use the closest table edge that your Reserves arrive from instead.

No team in the new Strelkovy Company may be placed within 12"/30cm of an enemy team or within 16"/40cm of an enemy Recce team. Any teams that cannot be placed are removed from the platoon, but are not Destroyed. Ignore enemy Independent teams, Warrior teams and any teams that Moved at the Double when placing the new Strelkovy Company. Such teams do not limit the placing of the new Strelkovy Company's teams at all.