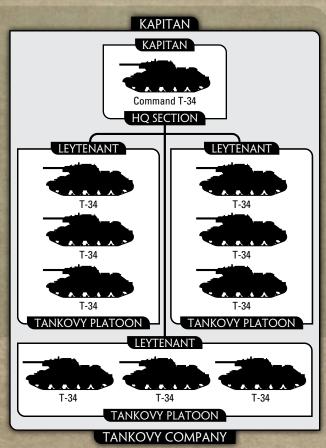

MEDIUM TANKOVY COMPANY

#### TANKOVY COMPANY

#### COMPANY

| 10 T-34 obr 1940 | 2830 points |
|------------------|-------------|
| 9 T-34 obr 1940  | 2410 points |
| 8 T-34 obr 1940  | 2025 points |
| 7 T-34 obr 1940  | 1675 points |
| 6 T-34 obr 1940  | 1360 points |
| 5 T-34 obr 1940  | 1075 points |
| 4 T-34 obr 1940  | 860 points  |
| 3 T-34 obr 1940  | 645 points  |
| 2 T-34 obr 1940  | 430 points  |

#### **OPTIONS**

- Replace any or all T-34 obr 1940 tanks with T-34 obr 1941 tanks for +85 points per tank.
- Replace up to three T-34 obr 1940 tanks with T-34/57 obr 1941 tanks for +105 points per tank.

The new T-34 tanks were issued to a number of Tank Divisions in the Mechanised Corps and the Germans began to run into then within the first few day of the invasion. The T-34 caused the Germans to often avoid direct engagement with this well-armoured tank and powerful 76mm gun.