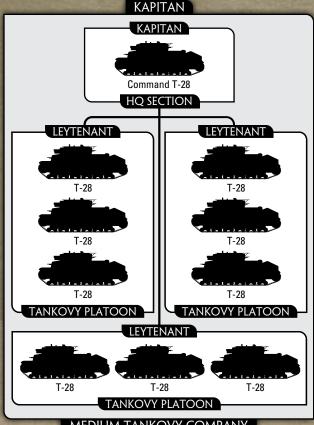

#### SREDNIY TANKOVY BATALON HQ

#### **HEADQUARTERS**

T-28 obr 1933 T-28 obr 1938 T-28E

60 points 105 points 110 points

#### MEDIUM TANKOVY COMPANY

#### COMPANY

| 810 points |
|------------|
| 680 points |
| 570 points |
| 465 points |
| 370 points |
| 290 points |
| 235 points |
|            |