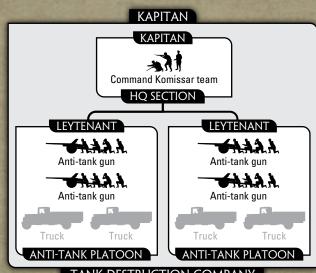

## TANK DESTRUCTION COMPANY

#### COMPANY

#### **HO Section with:**

| 490 points |
|------------|
| 245 points |
| 370 points |
| 185 points |
| 450 points |
| 230 points |
| 155 points |
| 80 points  |
|            |

#### **OPTION**

• Add trucks for +5 points for the company

Toward the end of 1941 the Red Army began to form special anti-tank tank brigades armed with a variety of guns. As the

TANK DESTRUCTION COMPANY

Germans approached Moscow these brigades were pressed into action to halt the assault. As well as the light 45mm anti-tank guns, which in themselves are deadly against most enemy tanks, the Red Army pushed 76mm field guns and 85mm anti-aircraft gun into action. For use against more heavily armoured tanks the new 57mm ZIS-2 anti-tank gun has be designed. This new weapon has excellent range and can penetrate the armour of any enemy tank.