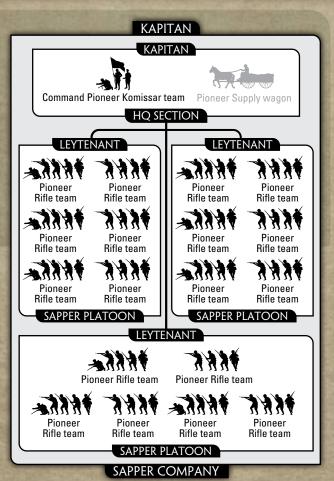

#### SAPPER COMPANY

#### COMPANY

**HQ** Section with:

- 3 Sapper Platoons
- 2 Sapper Platoons
- 1 Sapper Platoon

235 points

160 points

85 points

#### **OPTIONS**

- Add Pioneer Supply horse-drawn wagon for +20 points
- Downgrade Pioneer Rifle teams to unarmed Pioneer teams for -50 points per platoon.

Like the riflemen, the sappers get their tasks done with the minimum of fuss or complaint. These dedicated specialists clear minefields, dig fortifications, and assault enemy strongpoints. They can also lay down wire and mines to help strengthen the riflemen's defence.