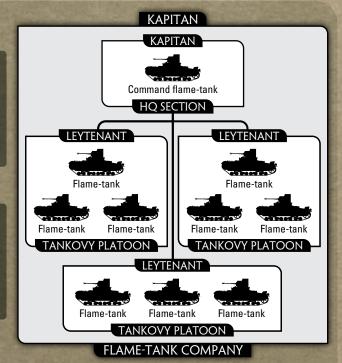

#### FLAME-TANK COMPANY

#### COMPANY

| 10 KhT-26 | 255 points |
|-----------|------------|
| 9 KhT-26  | 220 points |
| 8 KhT-26  | 190 points |
| 7 KhT-26  | 160 points |
| 6 KhT-26  | 130 points |
| 5 KhT-26  | 105 points |

 Replace up to half KhT-26 with KhT-130 for +5 points per tank.

| 10 KhT-130 | 305 points |
|------------|------------|
| 9 KhT-130  | 265 points |
| 8 KhT-130  | 230 points |
| 7 KhT-130  | 195 points |
| 6 KhT-130  | 160 points |
| 5 KhT-130  | 125 points |

#### **OPTION**

 Add Turret-rear MG to any or all KhT-130 tanks for +5 points per tank.

The chemical or flame-tanks are used to clear the enemy out of trenches and bunkers, where a quick burst of liquid fire is sure to send even the most determined defender running.

Two types of flame-tanks were used by the Red Army in 1941, both based on the T-26 light tank.

The KhT-26 (KhT = Khimicheskiy Tank, or Chemical Tank) was based on the twin turret T-26 obr 1932, which removed one turret and mounted the flame-thrower in the remaining turret. The second model used was the KhT-130, which was based on the T-26 obr 1933 and mounted the flame-thrower in its larger turret.