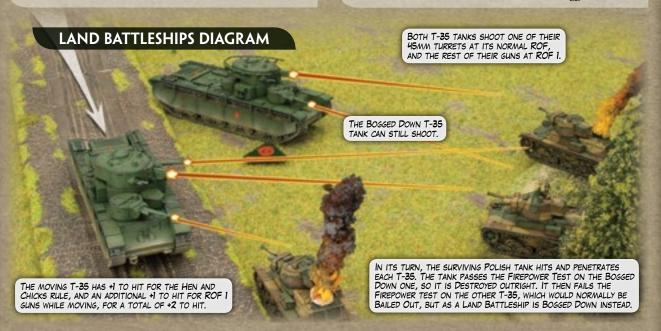

Land Battleships may fire all main guns and machine-guns at the same time, at either the same platoon or different enemy platoons. You may choose which main gun or machine-gun fires at its normal ROF. All other weapons have ROF 1.

Remember, if a tank moves the ROF of its main guns (but not machine-guns) drops to 1, or if already ROF 1, adds +1 to the score needed to hit. As Soviet tanks they must also add +1 to the score needed to hit with main guns when they move due to the Hen and Chicks special rule.

If a Land Battleship that is not Bogged Down is Destroyed by shooting, artillery bombardment, or air attack, the shooting team immediately takes a second Firepower Test:

- If it passes, the Land Battleship is Destroyed outright.
- Otherwise, it is Bogged Down rather than Destroyed.