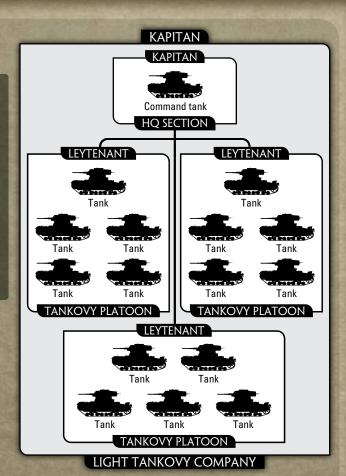

## LIGHT TANKOVY COMPANY

#### COMPANY

| 16 T-26 obr 1933 or 1939 | 775 points |
|--------------------------|------------|
| 15 T-26 obr 1933 or 1939 | 700 points |
| 14 T-26 obr 1933 or 1939 | 625 points |
| 13 T-26 obr 1933 or 1939 | 560 points |
| 12 T-26 obr 1933 or 1939 | 495 points |
| 11 T-26 obr 1933 or 1939 | 440 points |
| 10 T-26 obr 1933 or 1939 | 385 points |
| 9 T-26 obr 1933 or 1939  | 335 points |
| 8 T-26 obr 1933 or 1939  | 285 points |
| 7 T-26 obr 1933 or 1939  | 250 points |
| 6 T-26 obr 1933 or 1939  | 215 points |
| 5 T-26 obr 1933 or 1939  | 180 points |

#### **OPTIONS**

- Either replace up to half T-26 obr 1933 or 1939 tanks with T-26E tanks for +10 points per tank or replace up to half T-26 obr 1933 or 1939 tanks with T-26 obr 1932 tanks for -10 points per tank.
- Arm any or all T-26 obr 1939 or T-26E tanks with AA MG for +5 points per tank.
- Add Turret-rear MG to any or all T-26 obr 1939 or T-26E tanks for +5 points per tank.