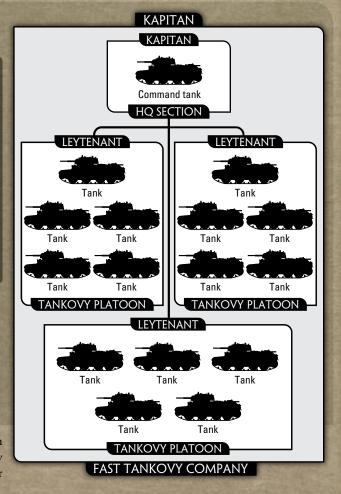

## **FAST TANKOVY COMPANY**

#### COMPANY

| 16 BT-5 | 925 points |
|---------|------------|
| 15 BT-5 | 830 points |
| 14 BT-5 | 740 points |
| 13 BT-5 | 655 points |
| 12 BT-5 | 580 points |
| 11 BT-5 | 510 points |
| 10 BT-5 | 450 points |
| 9 BT-5  | 385 points |
| 8 BT-5  | 330 points |
| 7 BT-5  | 290 points |
| 6 BT-5  | 245 points |
| 5 BT-5  | 205 points |

#### **OPTIONS**

- Replace any or all BT-5 tanks with BT-7 tanks for +5 points per tank.
- Arm any or all BT-7 tanks with AA MG for +5 points per tank.
- Add Turret-rear MG to any or all BT-7 tanks for +5 points per tank.

The BT fast tanks in particular have good speed that can be utilised by brave patriots to out manoeuvre the enemy and get behind hit flank to take advantage of their week rear armour.