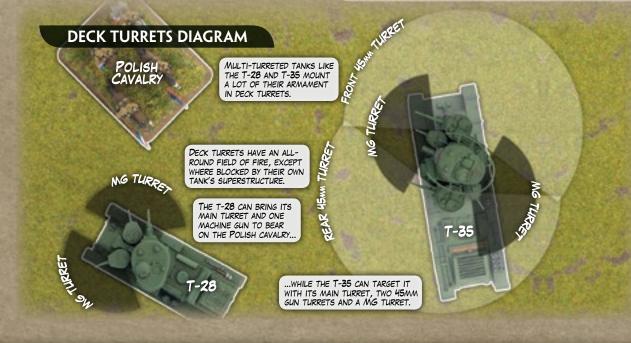

#### **DECK TURRETS**

In the 1930's a number of designers envisioned tanks as battleships on land. Covered in guns mounted in deck turrets placed on the top deck of the tank, they would steam forward into enemy formations to wreak serious havoc.

Guns and machine-guns mounted in Deck Turrets have an all-round Field of Fire, except where their rotation is blocked by the vehicle's superstructure. Ignore the facing of Deck Turrets when determining if a shot hits the Front or Side armour (see page 98 of the rulebook).