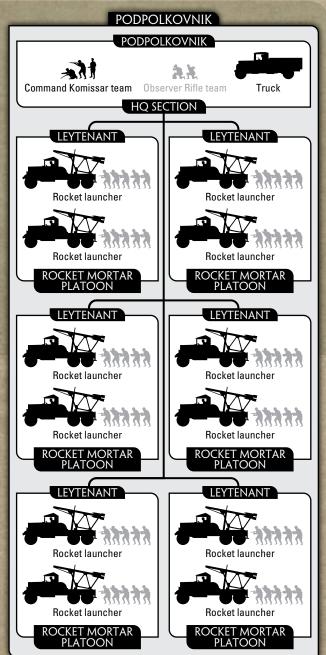

#### **GUARDS ROCKET MORTAR BATTALION**

#### COMPANY

**HQ** Section and:

| 190 points |
|------------|
| 160 points |
| 95 points  |
| 60 points  |
| 1          |
| 190 points |
| -          |
| 190 points |
|            |

#### **OPTIONS**

- Add Observer Rifle team for +15 points.
- Model BM-13 or BM-8 Katyusha rocket launchers with five or more crew and count each rocket launcher er as two weapons when firing a bombardment for +5 points per rocket launcher.

A Guards Rocket Mortar Battalion is rated as Fearless Trained.