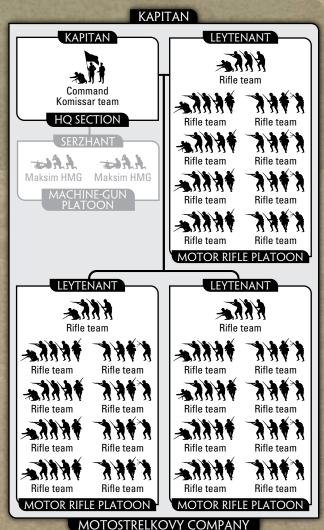

#### MOTOSTRELKOVY COMPANY

#### COMPANY

**HQ** Section with:

3 Motor Rifle Platoons 260 points 2 Motor Rifle Platoons 175 points

Add 2 Maksim HMG teams Add 1 Maksim HMG team +40 points +20 points

The Motostrelkovy Company is versatile; it can either attack alongside the tanks, or it can hold a position and cover their flanks. With their rifles and heavy machine-guns they can stop even the most determined enemy assaults, pumping out enough firepower to halt the advance and leave the enemy exposed and vulnerable to the Red Army tanks.

On attack manpower is not a problem and they can easily absorb any casualties the enemy may inflict during an assault. They will strike back with sheer weight of numbers to ensure the success of their attack. With their Komissar leading them into battle their morale is sure to hold as they sweep across the battlefield clearing all before them!

They fight alongside fast, light and heavy tanks and have the support of artillery, sappers and anti-aircraft guns. Each battalion also has its own platoon of 45mm obr 1937 anti-tank guns to defend against enemy tanks.