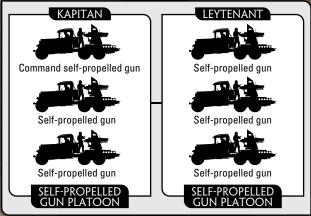

#### SELF-PROPELLED GUN BATTERY

#### **PLATOONS**

| 6 SU-12 | 105 points |
|---------|------------|
| 3 SU-12 | 55 points  |
| 6 BT-7A | 160 points |
| 3 BT-7A | 80 points  |

#### **OPTION**

 Arm BT-7A tanks with AA MG for +5 points per tank.

The BT-7A tank and SU-12 self-propelled gun are assault guns and use the Volley Fire special rule on page 250 of the rulebook.

#### SELF-PROPELLED GUN BATTERY

For added firepower against enemy infantry, Red Army tank units often had a battery of self-propelled guns attached. The 76mm gun of the truck mounted SU-12 or the BT-7A artillery tank provided the ideal firepower for digging out entrenched infantry and guns.