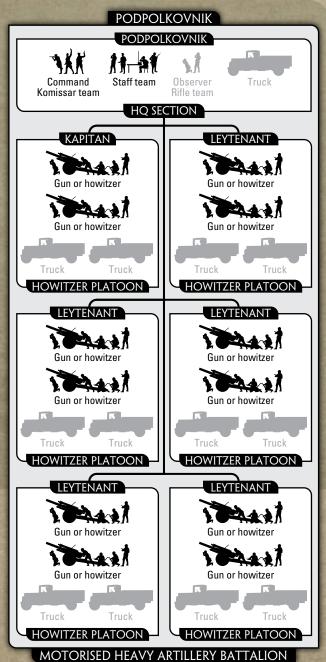

# MOTORISED HEAVY ARTILLERY BATTALION

#### COMPANY

**HQ** Section with:

| 12 107mm obr 1910/30 | 420 points |
|----------------------|------------|
| 8 107mm obr 1910/30  | 330 points |
| 4 107mm obr 1910/30  | 190 points |
| 12 122mm obr 1910/30 | 310 points |
| 8 122mm obr 1910/30  | 245 points |
| 4 122mm obr 1910/30  | 140 points |
| 12 122mm obr 1938    | 380 points |
| 8 122mm obr 1938     | 300 points |
| 4 122mm obr 1938     | 175 points |
| 12 152mm obr 1910/30 | 485 points |
| 8 152mm obr 1910/30  | 380 points |
| 4 152mm obr 1910/30  | 220 points |
| 12 152mm obr 1931    | 835 points |
| 8 152mm obr 1931     | 655 points |
| 4 152mm obr 1931     | 375 points |
|                      |            |

#### **OPTIONS**

- Add an Observer Rifle team for +15 points.
- Add ZIS-5 trucks for +5 points for the Battalion.
- Replace ZIS-5 trucks with STZ-3 tractors at no cost.

All the heavy artillery battalions of the Red Army were motorised and can be found supporting everything from tanks and motor rifle units to cavalry and infantry.

These units could be armed with a variety of heavy guns and howitzers. Most commonly they were equipped with 122mm or 152mm howitzers, providing additional punch to the various field artillery battalions.

Some units were armed with longer-ranged weapons such as the 107mm obr 1910/30 gun, a modernised Imperial Russian gun based on a French design, or the hard-hitting 152mm obr 1931 gun-howitzer, a thoroughly modern gun with a long range ideally suited to counter-battery fire.