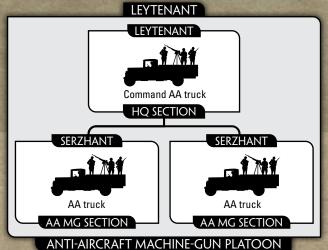

# ANTI-AIRCRAFT MACHINE-GUN PLATOON

#### **PLATOON**

| 3 Quad Maksim<br>AA on truck | 55 points |
|------------------------------|-----------|
| 3 DShK on truck              | 55 points |

For anti-aircraft protection the Red Army uses truck mounted machine-guns. The trucks give them mobility to keep pace with rapid advances, while on the defensive they can be dismounted and dug-in with the riflemen.