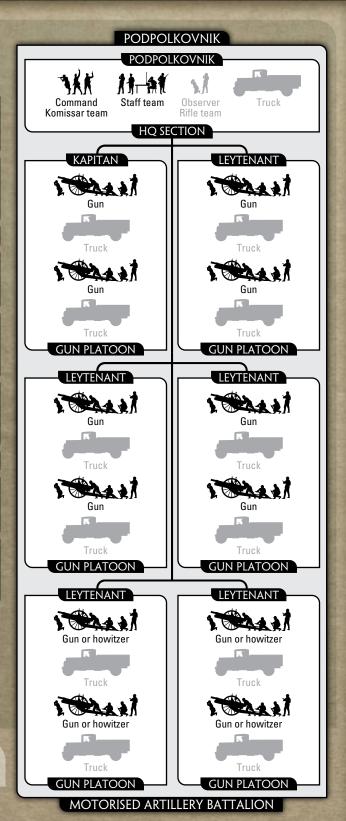

## MOTORISED ARTILLERY BATTALION

#### COMPANY

#### **HQ** Section with:

| HQ Section with:                                                    |            |
|---------------------------------------------------------------------|------------|
| 12 76mm obr 1902/30                                                 | 520 points |
| 8 76mm obr 1902/30                                                  | 410 points |
| 4 76mm obr 1902/30                                                  | 235 points |
| 8 76mm obr 1902/30<br>and 4 122mm obr 1910/30<br>4 76mm obr 1902/30 | 510 points |
| and 4 122mm obr 1910/30                                             | 355 points |
| 4 122mm obr 1910/30                                                 | 140 points |
| 12 76mm obr 1936                                                    | 740 points |
| 8 76mm obr 1936                                                     | 580 points |
| 4 76mm obr 1936                                                     | 330 points |
| 8 76mm obr 1936<br>and 4 122mm obr 1910/30                          | 680 points |
| 4 76mm obr 1936<br>and 4 122mm obr 1910/30                          | 450 points |
| 8 76mm obr 1936<br>and 4 122mm obr 1938                             | 705 points |
| 4 76mm obr 1936<br>and 4 122mm obr 1938                             | 475 points |
| 4 122mm obr 1938                                                    | 175 points |
| 12 76mm obr 1939                                                    | 620 points |
| 8 76mm obr 1939                                                     | 490 points |
| 4 76mm obr 1939                                                     | 275 points |
| 8 76mm obr 1939<br>and 4 122mm obr 1938                             | 570 points |
| 4 76mm obr 1939<br>and 4 122mm obr 1938                             | 405 points |

#### **OPTIONS**

- Add an Observer Rifle team for +15 points.
- Add ZIS-5 trucks for +5 points for the battalion.
- Replace ZIS-5 trucks in Gun Platoons equiped with 122mm obr 1938 howitzers with STZ-3 tractors at no cost.

A Motorised Artillery Battalion may not be deployed in Ambush.