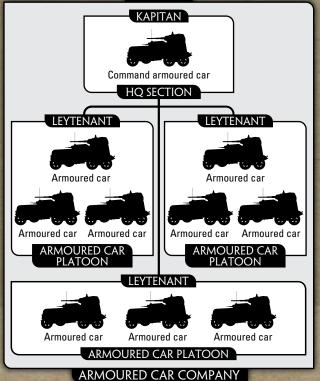

### ARMOURED CAR COMPANY

#### COMPANY

| 10 BA-6 | 460 points |
|---------|------------|
| 9 BA-6  | 395 points |
| 8 BA-6  | 340 points |
| 7 BA-6  | 285 points |
| 6 BA-6  | 235 points |
| 5 BA-6  | 185 points |

• Replace any or all BA-6 armoured cars with BA-10 armoured cars for +5 points per car.

| 10 BA-20 | 235 points |
|----------|------------|
| 9 BA-20  | 205 points |
| 8 BA-20  | 175 points |
| 7 BA-20  | 145 points |
| 6 BA-20  | 120 points |
| 5 BA-20  | 95 points  |

Armoured cars are used in large numbers by the Red Army, usually as wheeled tanks. If they are used to do any scouting it is in the un-subtle Red Army method of simply driving until engaged by the enemy, with the sound of the fighting alerting the commander to the presence of an enemy unit.